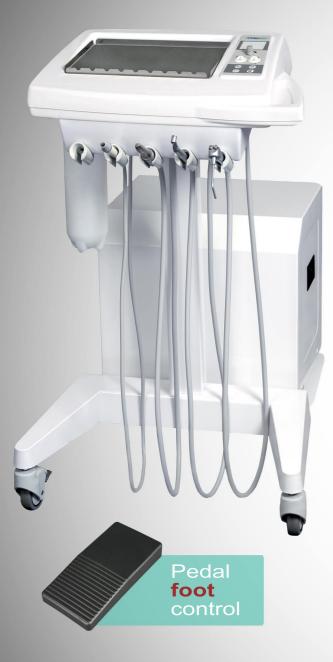

## STOMADENT TU CART

Mobile dentist's table with bottom-led hoses equipped with up to 5 instruments (3 of them optic)

## **Basic version includes:**

- 3-way syringe
- Midwest hose for optic turbine with contacts
- Foil keyboard control (Model S200 only)
- Built-in source of pressure water for instrument cooling (bottle)
- Pedal foot control

Additional optional instruments and functions can be added, according to customer-requests.